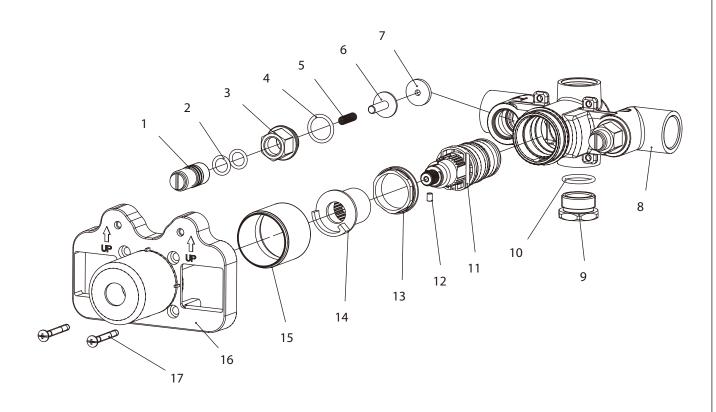

## **DIMENSIONAL DATA SHEET**

DATE: 14 March 2013 No: A667359

| 1 | Spindle (017119)   | 7  | Oil-seal (010113)               | 13 | Adjusting ring (104061) |
|---|--------------------|----|---------------------------------|----|-------------------------|
| 2 | O-ring (048038)    | 8  | Body (076706)                   | 14 | Stopper (049108)        |
| 3 | Nut (009111)       | 9  | Plug (028604)                   | 15 | Sleeve (041754)         |
| 4 | O-ring (063060)    | 10 | O-ring (048017)                 | 16 | Plaster guard (127214)  |
| 5 | Spring (005060)    | 11 | Thermostatic cartridge (507132) | 17 | Screw (008230)          |
| 6 | Cartridge (024092) | 12 | Pin (003146)                    |    |                         |