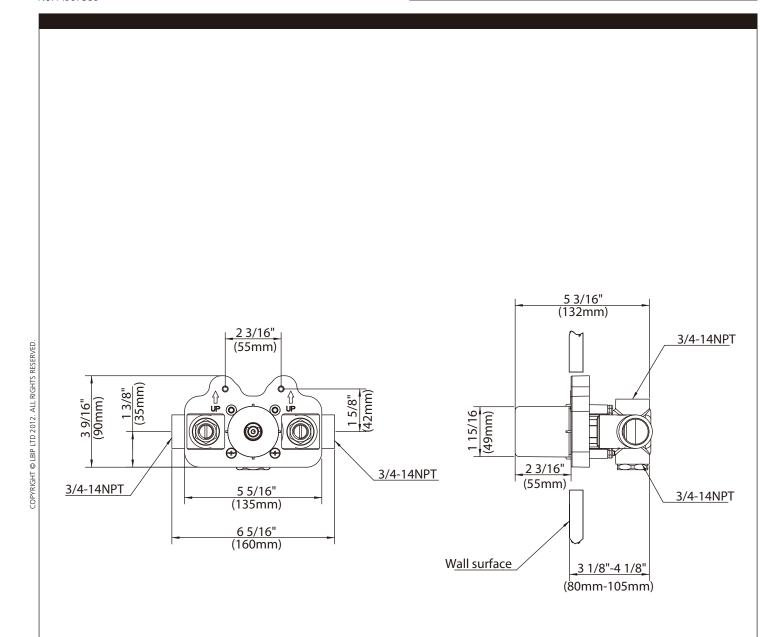

K1-4200

SINGLE HANDLE THERMOSTATIC ROUGH, TO SUIT K1-4400 & K1-4401

## **DIMENSIONAL DATA SHEET**

DATE: 14 March 2013 No: A667359

| 1 | Spindle (017119)   | 7  | Oil-seal (010113)               | 13 | Adjusting ring (104061) |
|---|--------------------|----|---------------------------------|----|-------------------------|
| 2 | O-ring (048038)    | 8  | Body (076706)                   | 14 | Stopper (049108)        |
| 3 | Nut (009111)       | 9  | Plug (028604)                   | 15 | Sleeve (041754)         |
| 4 | O-ring (063060)    | 10 | O-ring (048017)                 | 16 | Plaster guard (127214)  |
| 5 | Spring (005060)    | 11 | Thermostatic cartridge (507132) | 17 | Screw (008230)          |
| 6 | Cartridge (024092) | 12 | Pin (003146)                    |    |                         |